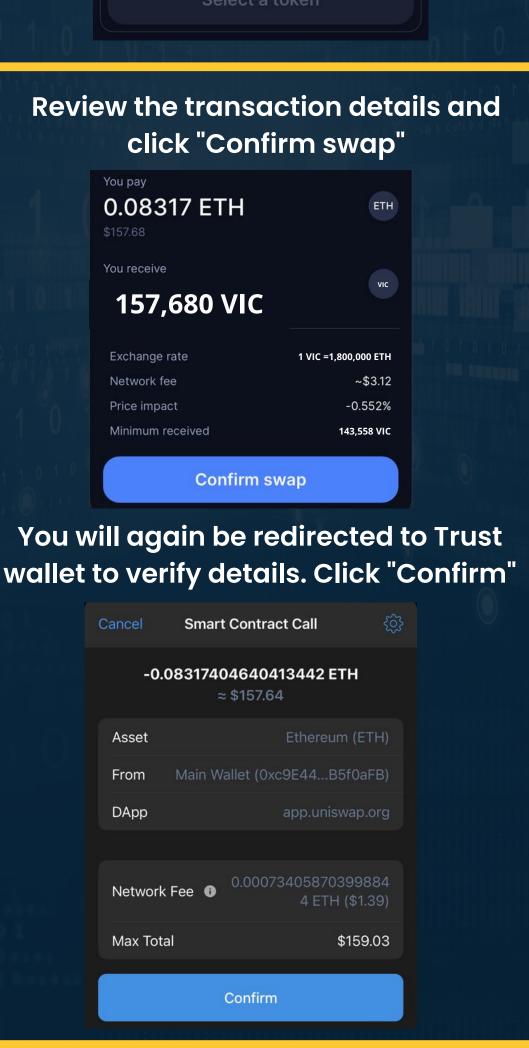

Note: Coinbase may require clearing periods for recently deposited funds along with additional account verification

1 VIC =1,800,000 ETH

Swap

Balance: 0

₿ \$2.87 ∨