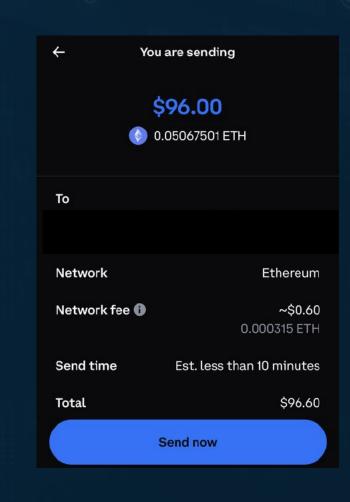

Note: TRIPLE check you have copied the correct address, this cannot be undone

Choose the amount of ETH you would like to send, review all information for accuracy and click "Send now"

In a few minutes, you will see the ETH within your assets in Trust Wallet