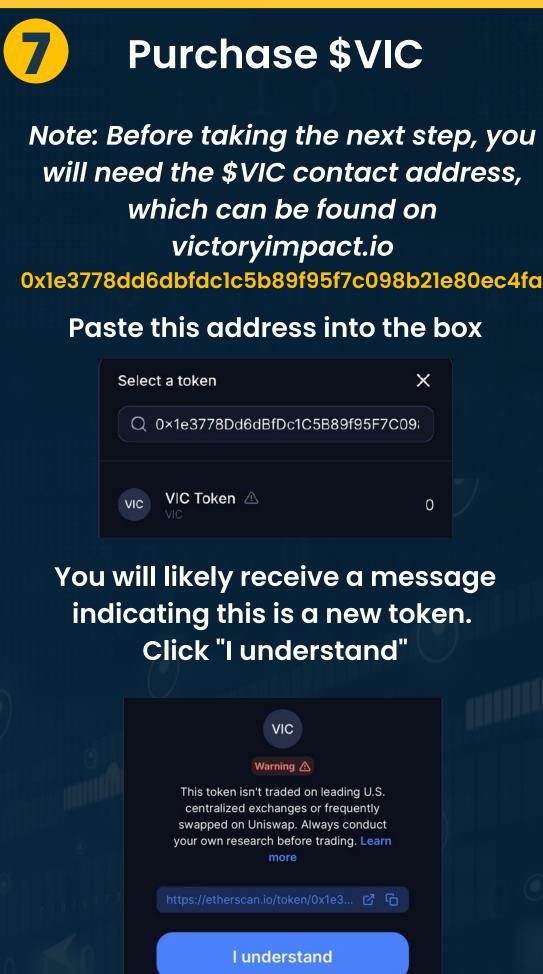

How to buy \$VIC Token

Victory Impact \$VIC is an ERC-20 token built on the ethereum blockchain. This utility token works in conjunction with the Victory Marketplaces to provide users with deep discounts and crypto rewards (\$VIC).