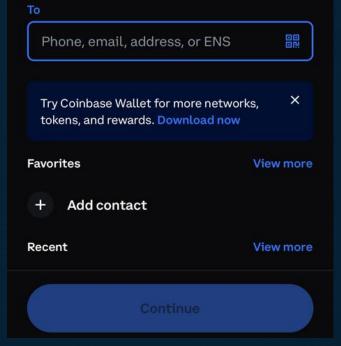

Review details and click "Place order"

On the "Home" page, click "Send" then "ETH" to begin your transaction

Paste the ETH address that we previously copied from Trust Wallet in "To", and click "Continue