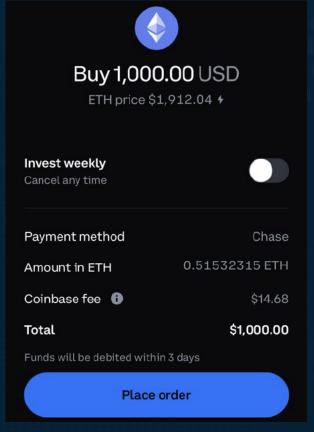

**Setup Coinbase** 

**Download the Coinbase app** 

Web: victoryimpact.io - Twitter: @Victoryoneth - Telegram: t.me/victoryimpact

Choose the amount of Ethereum you would like to purchase and your bank account, then click "Review Order"

Review details and click "Place order"

On the "Home" page, click "Send" then "ETH" to begin your transaction

Paste the ETH address that we previously copied from Trust Wallet in "To", and click "Continue