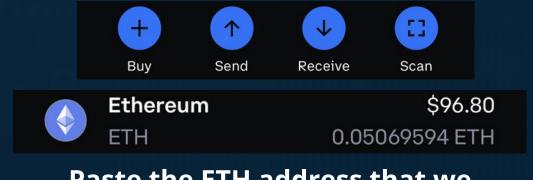

Review details and click "Place order"

On the "Home" page, click "Send" then "ETH" to begin your transaction

Paste the ETH address that we previously copied from Trust Wallet in "To", and click "Continue